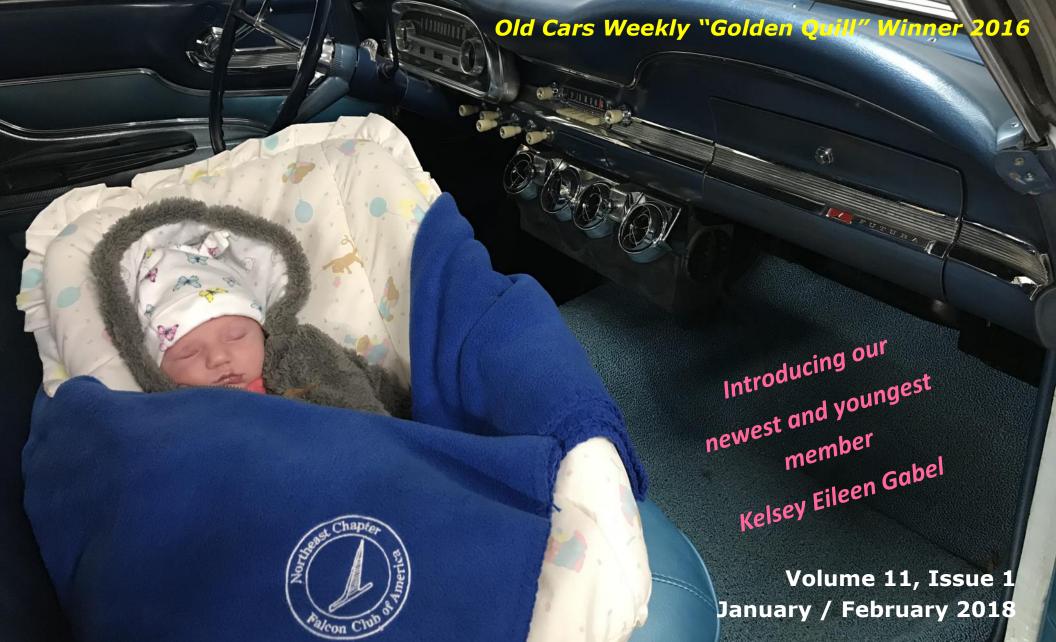

# **Editor's Report:**

Happy New Years Everyone!!!

We would like to introduce you to the Northeast Chapter's newest and youngest member Kelsey Eileen Gabel, born on December 31st at 4:19am in Beverly MA. She was born 7lbs 10oz and 20.5" long. Mom and Kelsey are doing great! We can't wait to introduce her in person to everyone. You can see in the photos she was briefly exposed to the Falcon. Once the weather gets warmer she will get her first ride in her future car.