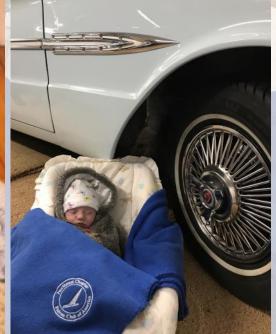

# **Editor's Report:**

Happy New Years Everyone!!!

We would like to introduce you to the Northeast Chapter's newest and youngest member Kelsey Eileen Gabel, born on December 31st at 4:19am in Beverly MA. She was born 7lbs 10oz and 20.5" long. Mom and Kelsey are doing great! We can't wait to introduce her in person to everyone. You can see in the photos she was briefly exposed to the Falcon. Once the weather gets warmer she will get her first ride in her future car.