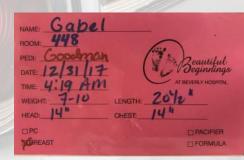

# **Editor's Report:**

Happy New Years Everyone!!!

We would like to introduce you to the Northeast Chapter's newest and youngest member Kelsey Eileen Gabel, born on December 31st at 4:19am in Beverly MA. She was born 7lbs 10oz and 20.5" long. Mom and Kelsey are doing great! We can't wait to introduce her in person to everyone. You can see in the photos she was briefly exposed to the Falcon. Once the weather gets warmer she will get her first ride in her future car.