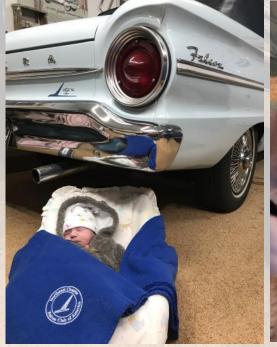

# **Editor's Report:**

Happy New Years Everyone!!!

We would like to introduce you to the Northeast Chapter's newest and youngest member Kelsey Eileen Gabel, born on December 31st at 4:19am in Beverly MA. She was born 7lbs 10oz and 20.5" long. Mom and Kelsey are doing great! We can't wait to introduce her in person to everyone. You can see in the photos she was briefly exposed to the Falcon. Once the weather gets warmer she will get her first ride in her future car.