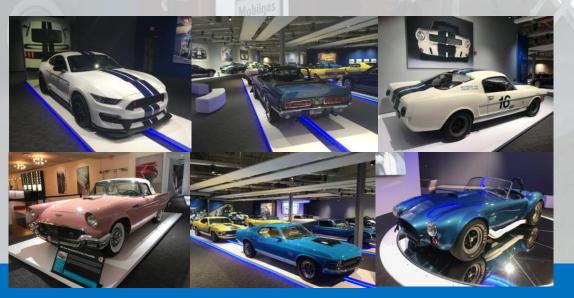

# May Chapter Meeting - Newport Car Museum, Newport RI

Jeff Yates was the only member to brave the elements with his Falcon

Gunther the owner of the museum thanking the group for coming

The gang all trying out the simulators Enjoying the Artwork on their favorite tracks

A Nice Chapter Welcome

The gang enjoying lunch

Thanks to Stan Porter, Bernadette Silvia, and Bill & Denise Warburton for all the great photos!!!