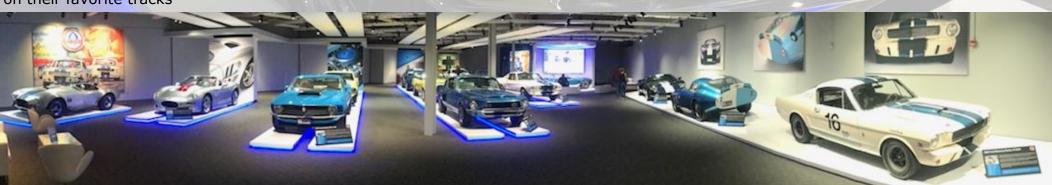

# May Chapter Meeting - Newport Car Museum, Newport RI

Jeff Yates was the only member to brave the elements with his Falcon

Gunther the owner of the museum thanking the group for coming

The gang all trying out the simulators Enjoying the Artwork on their favorite tracks

A Nice Chapter Welcome

The gang enjoying lunch

Thanks to Stan Porter, Bernadette Silvia, and Bill & Denise Warburton for all the great photos!!!