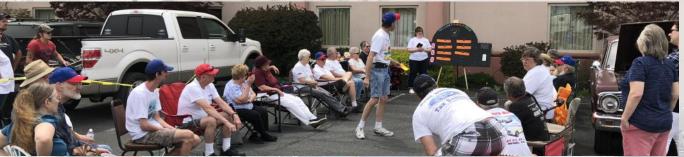

# **Keystone Chapter Regional:**

The Keystone Chapter held their 19th Regional on May 4th & 5th. Three Northeast Falcons made an appearance at the show. In total they had 23 cars show for the festivities. The show may have been on the smaller side but that didn't stop the Keystone Chapter from hosting an amazing Pennsylvania homestyle regional. The weather was great with only a little shower on Friday night after dinner. Friday night dinner was at Kaufman's Chicken. It's a local chicken farm that serves the best fresh chicken and filling. (*stuffing and mashed potatoes mixed together, it's a Pennsylvania Dutch thing*) The highlight of the show are the games. It's great to see everyone get involved and having fun. The Banquet even had a men's choir as pre-dinner entertainment. The Keystone Chapter always host a great show and this years was no different. You should plan to attend their next one in 2020. *Written by: Kevin Gabel* 

Fun & Games by Keystone Chapter President Jeff & Renee Wied

Friday Night Dinner Lineup

When the baby seat doesn't fit in the Falcon (1st time being trailered to a show in 24 years)

Homestyle Banquet