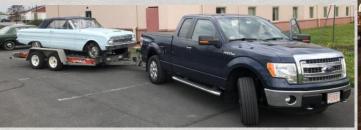

# **Keystone Chapter Regional:**

The Keystone Chapter held their 19th Regional on May 4th & 5th. Three Northeast Falcons made an appearance at the show. In total they had 23 cars show for the festivities. The show may have been on the smaller side but that didn't stop the Keystone Chapter from hosting an amazing Pennsylvania homestyle regional. The weather was great with only a little shower on Friday night after dinner. Friday night dinner was at Kaufman's Chicken. It's a local chicken farm that serves the best fresh chicken and filling. (*stuffing and mashed potatoes mixed together, it's a Pennsylvania Dutch thing*) The highlight of the show are the games. It's great to see everyone get involved and having fun. The Banquet even had a men's choir as pre-dinner entertainment. The Keystone Chapter always host a great show and this years was no different. You should plan to attend their next one in 2020. *Written by: Kevin Gabel* 