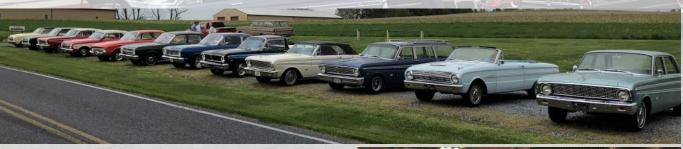

# **Keystone Chapter Regional:**

The Keystone Chapter held their 19th Regional on May 4th & 5th. Three Northeast Falcons made an appearance at the show. In total they had 23 cars show for the festivities. The show may have been on the smaller side but that didn't stop the Keystone Chapter from hosting an amazing Pennsylvania homestyle regional. The weather was great with only a little shower on Friday night after dinner. Friday night dinner was at Kaufman's Chicken. It's a local chicken farm that serves the best fresh chicken and filling. (*stuffing and mashed potatoes mixed together, it's a Pennsylvania Dutch thing*) The highlight of the show are the games. It's great to see everyone get involved and having fun. The Banquet even had a men's choir as pre-dinner entertainment. The Keystone Chapter always host a great show and this years was no different. You should plan to attend their next one in 2020. *Written by: Kevin Gabel* 

## **Northeast Member's Falcons**

Frank & Ginny Servas

Kevin, Lauren & Kelsey Gabel

Keith & Mike Kennedy