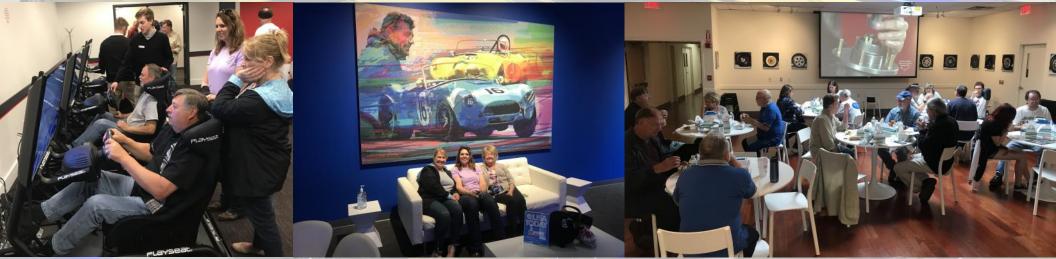

# May Chapter Meeting - Newport Car Museum, Newport RI

Jeff Yates was the only member to brave the elements with his Falcon

Gunther the owner of the museum thanking the group for coming

The gang all trying out the simulators Enjoying the Artwork on their favorite tracks

A Nice Chapter Welcome

The gang enjoying lunch

Thanks to Stan Porter, Bernadette Silvia, and Bill & Denise Warburton for all the great photos!!!