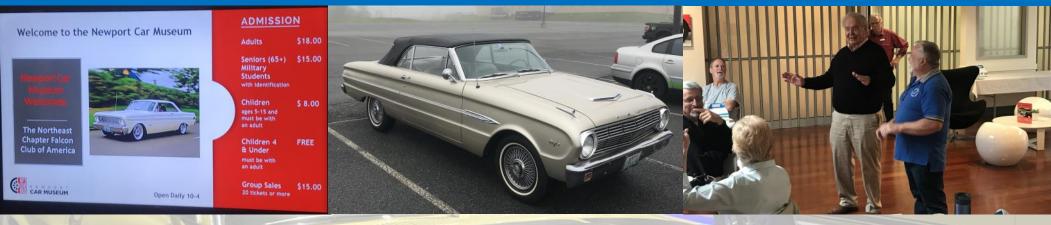

# May Chapter Meeting - Newport Car Museum, Newport RI

Jeff Yates was the only member to brave the elements with his Falcon

Gunther the owner of the museum thanking the group for coming

The gang all trying out the simulators Enjoying the Artwork on their favorite tracks

A Nice Chapter Welcome

The gang enjoying lunch

Thanks to Stan Porter, Bernadette Silvia, and Bill & Denise Warburton for all the great photos!!!