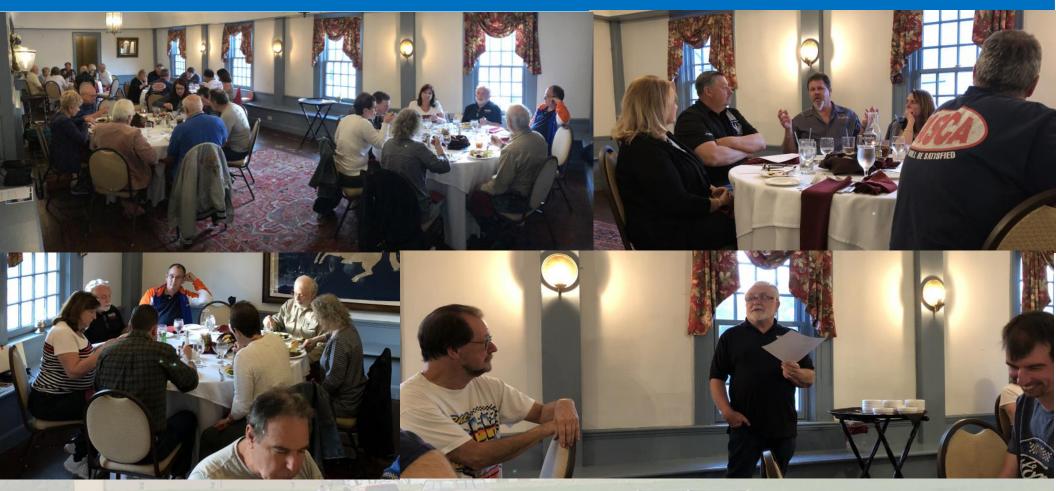

# Secretary's Report: April Chapter Meeting Public House Sturbridge MA

#### Hi Everybody,

For all that attended this month's get together we had a great turnout, 28 ½ members showed up to enjoy a wonderful meal at the Publick House. It was great seeing everybody after this long winter! In case you're wondering about the ½, our newest and youngest member, Kelsey Gabel joined us also.

# **April Chapter Meeting Public House Sturbridge MA**